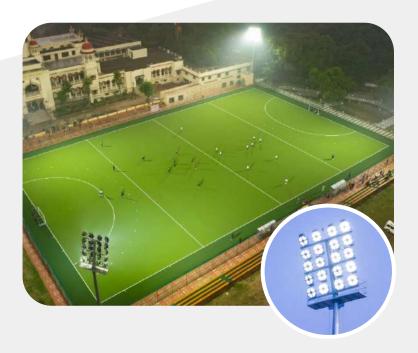

## **Hockey**

- // FIH Global, FIH National & FIH Multi-sport surfaces
- // Top of D tufted into the carpet
- // Entire carpet strip-glued to the shock pad
- // Choice of cast in-situ or roll-out shock pad
- // High in durability and performance

FIH PREFERRED SUPPLIER

OFFICIAL SUPPLIER TO HOCKEY AUSTRALIA

# **LED Lighting**

- // Complete design and installation including masts
- // Greatly reduced energy consumption
- // White, bright and even illumination
- // Meets requisite standards of FIFA, FIH, FIBA,

BWF, ITF, ICC & European standards