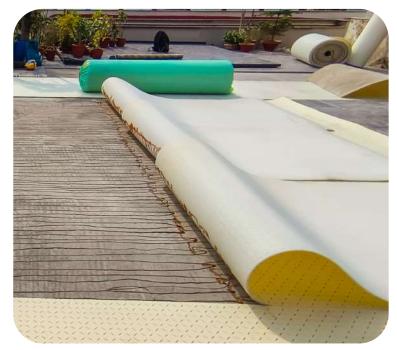

### **Sine Pad**

- // Provides vertical & horizontal drainage
- // High shock absorption
- // Light weight, quick & easy to install