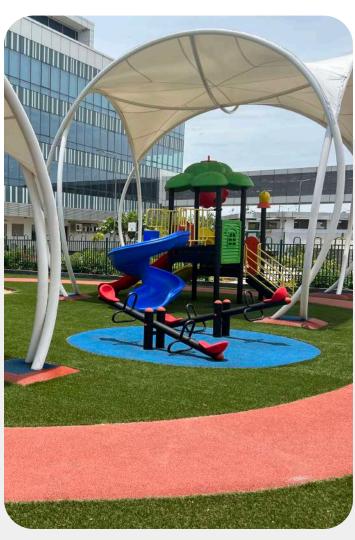

# **Elementary Play Areas**

- // More durable than natural grass
- // Soft and safe playing surface
- // Easy to clean and a more hygienic playground
- // Multiple designs & UV stabilized colour options
- // Adhering to critical fall heights of up to 3m