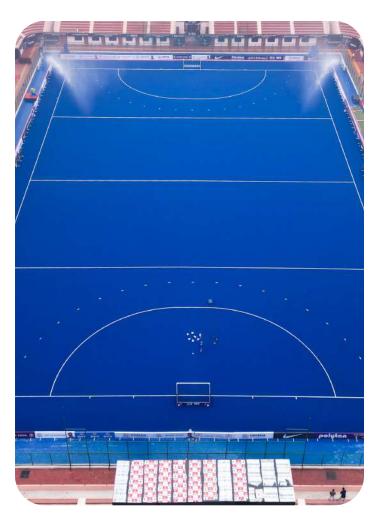

## **Hockey**

- // FIH Global, FIH National & FIH Multi-sport surfaces
- // Top of D tufted into the carpet
- // Entire carpet strip-glued to the shock pad
- // Choice of cast in-situ or roll-out shock pad
- // High in durability and performance

FIH PREFERRED SUPPLIER

OFFICIAL SUPPLIER TO HOCKEY AUSTRALIA